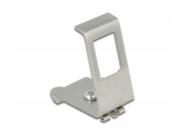

### **Description**

This Keystone holder by Delock can be mounted to a DIN rail. With its standardized dimensions, it is suitable for easy snap-in mounting of one Keystone module.

## **Specification**

- 1 Keystone port 19.2 x 14.9 mm
- Mounting for 35 mm DIN rail
- 70° angled
- Material: stainless steel
- Dimensions (LxWxH): ca. 23 x 39 x 37 mm