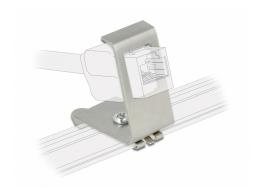

### **Description**

This Keystone holder by Delock can be mounted to a DIN rail. With its standardized dimensions, it is suitable for easy snap-in mounting of one Keystone module.

## **Specification**

- 1 Keystone port 19.2 x 14.9 mm
- Mounting for 35 mm DIN rail
- 70° angled
- Material: stainless steel
- Dimensions (LxWxH): ca. 23 x 39 x 37 mm