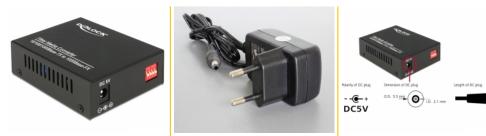

# Power supply specification

- Wall power supply
- Input: AC 100 ~ 240 V / 50 ~ 60 Hz / 0.25 A

#### **DATASHEET**

- Output: 5 V / 1.25 A
- Ground outside, plus inside
- Dimensions: inside: ø ca. 2.1 mm outside: ø ca. 5.5 mm length: ca. 9.5 mm