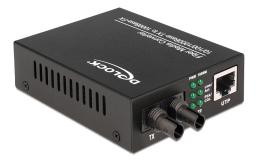

# Delock Media Converter 1000Base-SX ST MM 850 nm 550 m

## Description

This Delock Gigabit Ethernet Media Converter can be used to expand your network by an optical fiber interface.

Item no. 86242

EAN: 4043619862429 Country of origin: China Package: White Box

# Specification

- For Multi-Mode-Fiber, 850 nm wavelength
- Distance up to 550 m with 50/125  $\mu m$  fiber
- Connector: ST Duplex connector for 1000 Base-LX RJ45 connector for 10/100/1000 Base-TX
- Transmission rate up to 1 Gb/s
- 6 LEDs for status monitoring
- DIP-Switch for configuration of LFP (Link Fault Pass Through), Half- or Full-Duplex, 10/100/1000 Mb/s mode
- Power supply with 5 V included
- Power consumption: 2,5 W
- Dimensions (LxWxH): ca. 95 x 70 x 26 mm