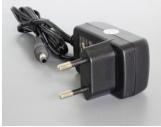

### Power supply specification

- Wall power supply
- Input: AC 100 ~ 240 V / 50 ~ 60 Hz / 0.25 A

• Output: 5 V / 1.25 A

• Ground outside, plus inside

• Dimensions:

inside: ø ca. 2.1 mm outside: ø ca. 5.5 mm length: ca. 9.5 mm

## **Package content**

- Media Converter
- Power supply
- User manual