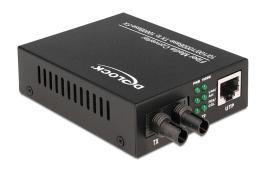

#### Description

This Delock Gigabit Ethernet Media Converter can be used to expand your network by an optical fiber interface.

#### **Specification**

- For Single-Mode-Fiber, 1310 nm wavelength
- Distance up to 10 km with 9/125 μm fiber
- Connector:

ST Duplex connector for 1000 Base-LX RJ45 connector for 10/100/1000 Base-TX

- Transmission rate up to 1 Gb/s
- 6 LEDs for status monitoring
- DIP-Switch for configuration of LFP (Link Fault Pass Through),
  Half- or Full-Duplex, 10/100/1000 Mb/s mode
- Power supply with 5 V included
- Power consumption: 2,5 W
- Dimensions (LxWxH): ca. 95 x 70 x 26 mm