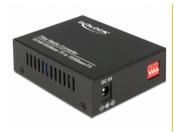

#### **Specification**

- For Single-Mode-Fiber, 1310 nm wavelength
- Distance up to 10 km with 9/125 μm fiber
- Connector:

ST Duplex connector for 1000 Base-LX RJ45 connector for 10/100/1000 Base-TX

- Transmission rate up to 1 Gb/s
- 6 LEDs for status monitoring
- DIP-Switch for configuration of LFP (Link Fault Pass Through),
  Half- or Full-Duplex, 10/100/1000 Mb/s mode
- Power supply with 5 V included
- Power consumption: 2,5 W
- Dimensions (LxWxH): ca. 95 x 70 x 26 mm