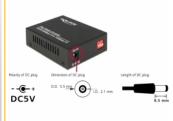

### Power supply specification

- Wall power supply
- Input: AC 100 ~ 240 V / 50 ~ 60 Hz / 0.25 A

• Output: 5 V / 1.25 A

• Ground outside, plus inside

• Dimensions:

inside: ø ca. 2.1 mm outside: ø ca. 5.5 mm length: ca. 9.5 mm