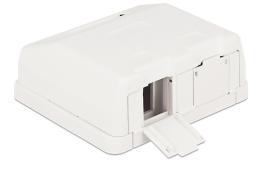

### Description

This empty box by Delock can be used as a junction box on the wall or in enclosures. With its standardized dimensions, it is suitable for easy snap-in mounting of two Keystone modules.

#### Note

Inside the box there are pillars that need to be shortened when using larger Keystone modules. Details are shown in the technical drawing.

# **Specification**

- Two Keystone ports 19.2 x 14.9 mm
- Dust cover for the Keystone ports
- Cable routing 180°
- Integrated name plate
- Color: White
- Dimensions (LxWxH): ca. 74 x 65 x 29 mm