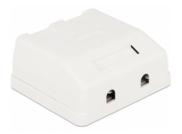

### Description

This empty box by Delock can be used as a junction box on the wall or in enclosures. With its standardized dimensions, it is suitable for easy snap-in mounting of two Keystone modules.

# **Specification**

- Two Keystone ports 19.2 x 14.9 mm
- Dust cover for the Keystone ports
- Cable routing 180°
- Integrated name plate
- Color: White
- Dimensions (LxWxH): ca. 74 x 65 x 29 mm