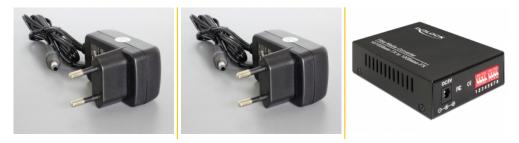

## Power supply specification

- Wall power supply
- Input: AC 100 ~ 240 V / 50 ~ 60 Hz / 0.25 A

#### **DATASHEET**

- Output: 5 V / 1.25 A
- Ground outside, plus inside
- Dimensions: inside: ø ca. 2.1 mm outside: ø ca. 5.5 mm length: ca. 9.5 mm

# Package content

- Media Converter
- Power supply
- User manual