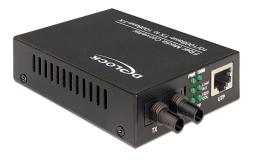

# Delock Media Converter 100Base-FX ST SM 1310 nm 20 km

## **Specification**

- For Single-Mode-Fiber, 1310 nm wavelength
- Distance up to 20 km with 9/125  $\mu m$  fiber
- Connector: ST Duplex connector for 100 Base-FX RJ45 connector for 10/100 Base-TX
- Transmission rate up to 100 Mb/s
- 6 LEDs for status monitoring
- DIP-Switch for configuration of LFP (Link Fault Pass Through), Half- or Full-Duplex, 10 or 100 Mb/s mode
- Power supply with 5 V included
- Power consumption: 2.5 W
- Dimensions (LxWxH): ca. 95 x 70 x 26 mm