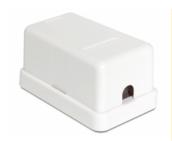

### **Description**

This empty box by Delock can be used as a junction box on the wall or in enclosures. With its standardized dimensions, it is suitable for easy snap-in mounting of 1 Keystone module.

## **Specification**

- 1 Keystone port 19.2 x 14.9 mm
- Cable routing 180°
- · Integrated name plate
- · Colour: white
- Dimensions (LxWxH): ca. 59 x 35.5 x 28.5 mm