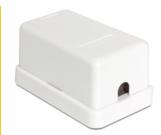

### **Description**

This empty box by Delock can be used as a junction box on the wall or in enclosures. With its standardized dimensions, it is suitable for easy snap-in mounting of 1 Keystone module.

## **Specification**

- 1 Keystone port 19.2 x 14.9 mm
- Cable routing 180°
- · Integrated name plate
- · Colour: white
- Dimensions (LxWxH): ca. 59 x 35.5 x 28.5 mm