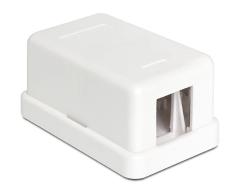

### **Description**

This empty box by Delock can be used as a junction box on the wall or in enclosures. With its standardized dimensions, it is suitable for easy snap-in mounting of 1 Keystone module.

## **Specification**

- 1 Keystone port 19.2 x 14.9 mm
- Cable routing 180°
- · Integrated name plate
- · Colour: white
- Dimensions (LxWxH): ca. 59 x 35.5 x 28.5 mm