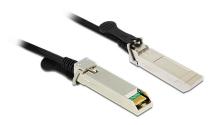

# Delock Cable Twinax SFP male > male 3 m

## **Technical details**

- Connector: SFP male > male
- Passive, low power consumption
- Transmission rate up to 2 Gb/s
- Suitable for Gigabit Ethernet, Fibre Channel
- Compatible with SFP MSA and SFF-8431
- · Cable length: ca. 3 m
- Wire gauge: 28 AWG
- · Color: black