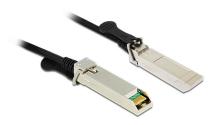

## Description

This Twinax Cable is used to connect devices to a switch with an SFF port. You can also connect two Ethernet switches or an external storage system to a Fibre Channel controller.

1 m

Item no. 86223

## **Specification**

- Connector: SFP male > male
- Passive, low power consumption
- Transmission rate up to 2 Gb/s
- Suitable for Gigabit Ethernet, Fibre Channel
- Compatible with SFP MSA and SFF-8431
- Cable length: ca. 1 m
- Wire gauge: 28 AWG
- · Color: black