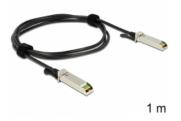

## Description

This Twinax Cable is used to connect devices to a switch with an SFF port. You can also connect two Ethernet switches or an external storage system to a Fibre Channel controller.

1 m

Item no. 86223

## **Specification**

- Connector: SFP male > male
- Passive, low power consumption
- Transmission rate up to 2 Gb/s
- Suitable for Gigabit Ethernet, Fibre Channel
- Compatible with SFP MSA and SFF-8431
- Cable length: ca. 1 m
- Wire gauge: 28 AWG
- · Color: black