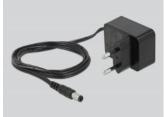

### Power supply specification

- Wall power supply
- Input: AC 100 ~ 240 V / 50 ~ 60 Hz / 0.2 A

• Output: 5 V / 1 A

• Ground outside, plus inside

• Dimensions:

inside: ø ca. 2.1 mm outside: ø ca. 5.5 mm length: ca. 9.5 mm