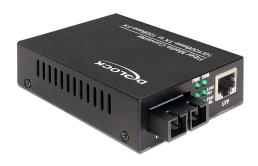

#### Description

This Delock Fast Ethernet Media Converter can be used to expand your network by an optical fiber interface.

#### **Specification**

- For Single-Mode-Fiber, 1310 nm wavelength
- Distance up to 20 km with 9/125 μm fiber
- Connector:

SC Duplex connector for 100 Base-FX RJ45 connector for 10/100 Base-TX

- Transmission rate up to 100 Mb/s
- 6 LEDs for status monitoring
- DIP-Switch for configuration of LFP (Link Fault Pass Through),
  Half- or Full-Duplex, 10 or 100 Mb/s mode
- Power supply with 5 V included
- Power consumption: 2,5 W
- Dimensions (LxWxH): ca. 95 x 70 x 26 mm