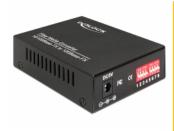

#### **Specification**

- For Single-Mode-Fiber, 1310 nm wavelength
- Distance up to 20 km with 9/125 μm fiber
- Connector:

SC Duplex connector for 100 Base-FX RJ45 connector for 10/100 Base-TX

- Transmission rate up to 100 Mb/s
- 6 LEDs for status monitoring
- DIP-Switch for configuration of LFP (Link Fault Pass Through),
  Half- or Full-Duplex, 10 or 100 Mb/s mode
- Power supply with 5 V included
- Power consumption: 2,5 W
- Dimensions (LxWxH): ca. 95 x 70 x 26 mm