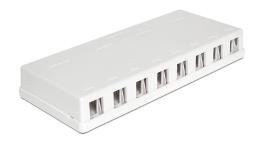

#### Description

This empty box by Delock can be used as a junction box on the wall or in enclosures. With its standardized dimensions, it is suitable for easy snap-in mounting of 8 Keystone modules.

### **Specification**

- 8 Keystone ports 19.2 x 14.9 mm
- Cable routing 180°
- · Integrated name plate
- · Colour: white
- Dimensions (LxWxH): ca. 94.0 x 218.0 x 30.5 mm