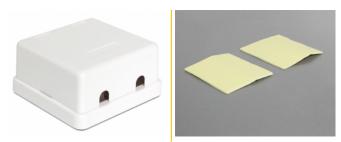

# **Delock Keystone Surface Mounted Box 2 Port**

### Description

This empty box by Delock can be used as a junction box on the wall or in enclosures. With its standardized dimensions, it is suitable for easy snap-in mounting of 2 Keystone modules.

#### Note

Inside the box there are pillars that need to be shortened when using larger Keystone modules. Details are shown in the technical drawing.



#### Item no. 86207

EAN: 4043619862078 Country of origin: Taiwan, Republic of China Package: Zip poly bag

#### Specification

- 2 Keystone ports 19.2 x 14.9 mm
- Cable routing 180°
- Integrated name plate
- · Colour: white
- Dimensions (LxWxH): ca. 59.0 x 61.5 x 28.5 mm

#### Package content

- Keystone surface mounted box
- Adhesive pad, 45 x 40 mm

## **DATASHEET**



# Images