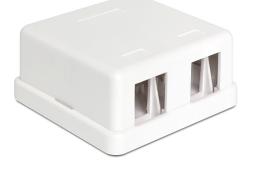

### Description

This empty box by Delock can be used as a junction box on the wall or in enclosures. With its standardized dimensions, it is suitable for easy snap-in mounting of 2 Keystone modules.

#### Specification

- 2 Keystone ports 19.2 x 14.9 mm
- Cable routing 180°
- Integrated name plate
- · Colour: white
- Dimensions (LxWxH): ca. 59.0 x 61.5 x 28.5 mm