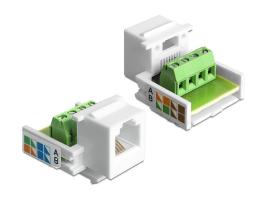

## **Description**

This module by Delock can be used to connect telephone cable to an RJ11 female port. The Terminal Block adapter is made for special industrial applications e.g. for connecting single wires with open cable heads.

# **Specification**

- Connector: RJ11/RJ14 female (6P/4C) > Terminal Block
- Unshielded (Cat.3)
- Terminalblock pitch: 3.5 mm
- Usable for cable with AWG14~26
- For Keystone ports with 20,2 x 14,9 mm
- Dimensions (LxWxH): 30,8 x 22,7 x 22,9 mm