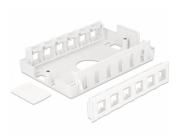

### **Specification**

- 6 Keystone ports 19.2 x 14.9 mm and 180° cable routing or
- 12 Keystone ports 19.2 x 14.9 mm
- · Colour: white
- Dimensions (LxWxH): ca. 171 x 111.6 x 38 mm

#### Package content

- Keystone surface mounted box
- Additional insert for 180° cable routing
- 6 x screws