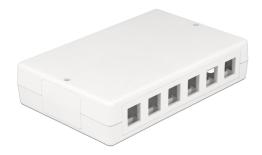

### **Description**

This empty box by Delock can be used as a junction box on the wall or in enclosures. With its standardized dimensions, it is suitable for easy snap-in mounting of 12 Keystone modules.

### **Specification**

- 6 Keystone ports 19.2 x 14.9 mm and 180° cable routing or
- 12 Keystone ports 19.2 x 14.9 mm
- · Colour: white
- Dimensions (LxWxH): ca. 171 x 111.6 x 38 mm