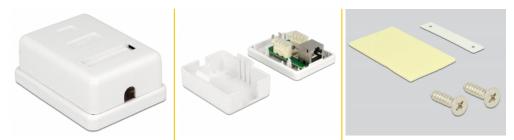

#### Specification

- Connectors: external: RJ45 jack internal: LSA block (toolless)
- Cable routing 180°
- Shielded (Cat.6)
- TIA-568A/B pinout
- Cable diameter up to 0.644 mm (22 26 AWG)
- Integrated name plate
- Color: White
- Dimensions (LxWxH): ca. 66 x 50 x 25 mm

#### Package content

- Modular Wall Outlet
- Adhesive pad, 45 x 25 mm
- Two screws