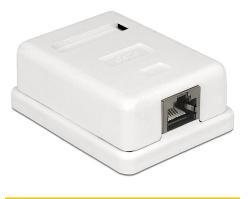

# **Delock Modular Wall Outlet 1 Port Cat.6**

### Description

This surface mounted box by Delock can be used as a modular outlet on the wall or in enclosures. The LSA blocks can be used with a punch down tool; alternatively, a tool-free connection of the cable is possible.

#### Specification

- Connectors: external: RJ45 jack internal: LSA block (toolless)
- Cable routing 180°
- Shielded (Cat.6)
- TIA-568A/B pinout
- Cable diameter up to 0.644 mm (22 26 AWG)
- Integrated name plate
- Color: White
- Dimensions (LxWxH): ca. 66 x 50 x 25 mm