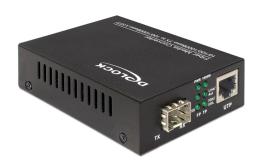

#### Description

This Gigabit Ethernet Media Converter by Delock can be used to expand a network with an optical fiber interface. In the SFP slot, an optional 100 Mb/s or 1 Gb/s SFP module can be used.

#### **Specification**

- Connectors:
  - 1 x SFP slot for 100/1000Base-X SFP module (SFP module not included)
  - 1 x RJ45 jack for 10/100/1000 Mb/s Base-T
  - 1 x DC jack 5.5 x 2.1 mm (power)
- Data transfer rate up to 1 Gb/s
- 6 LEDs for status monitoring
- DIP-switch for configuration of LFP (Link Fault Pass Through)
- Supports IEEE 802.3 / 802.3u / 802.3ab / 802.3z
- Power consumption: 2.5 W
- Metal housing
- Fanless
- Operating temperature: 0 °C ~ 55 °C
- Dimensions (LxWxH): ca. 94 x 70 x 26 mm

#### Interface

| Output: | 1 x SFP jack                                       |
|---------|----------------------------------------------------|
| Input:  | 1 x 5 V DC female 5,5 mm x 2,1 mm<br>1 x RJ45 jack |