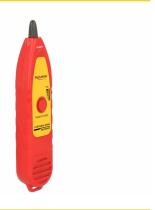

#### **Description**

This cable tracer by Delock is an accessory for the LCD Cable Tester Delock 86108. It can be used to track different cables e.g. in a wall; an acoustic signal indicates the distance to the cable.

## **Specification**

- · Integrated speaker
- 3.5 mm stereo jack
- Volume control
- · Flashlight function
- Battery compartment for 1 x 9 V battery (not included)
- · Colour: red
- Dimensions (LxWxH): ca. 218 x 46 x 29 mm