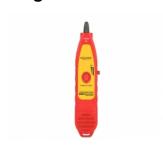

#### **Description**

This cable tracer by Delock is an accessory for the LCD Cable Tester Delock 86108. It can be used to track different cables e.g. in a wall; an acoustic signal indicates the distance to the cable.

## **Specification**

- · Integrated speaker
- 3.5 mm stereo jack
- Volume control
- · Flashlight function
- Battery compartment for 1 x 9 V battery (not included)
- · Colour: red
- Dimensions (LxWxH): ca. 218 x 46 x 29 mm