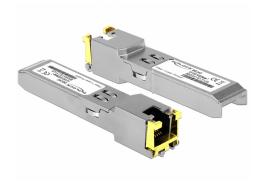

## **Description**

This SFP module by Delock can be used to expand a Gigabit switch with a free SFP slot by an RJ45 interface.

## Interface

1 x SFP plug connector:

1 x RJ45 jack