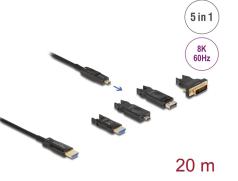

# Delock Active Optical 5 in 1 HDMI Cable 8K 60 Hz 20 m

#### 5 in 1 HDMI Cable

On the input side, there is a compact Micro HDMI port; the **included adapters** can be used to connect to a source with USB-C<sup>TM</sup>, DisplayPort, HDMI-A, or DVI and up to  $3840 \times 2160$ .

#### Package content

- HDMI cable
- Adapter HDMI-A male to HDMI Micro-D female
- Adapter DisplayPort male to HDMI Micro-D female
- Adapter USB Type-C<sup>™</sup> male to HDMI Micro-D female
- Adapter DVI-D male to HDMI Micro-D female
- Screwdriver