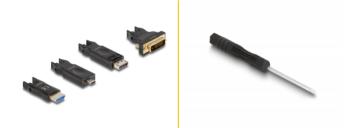

#### Package content

- HDMI cable
- Adapter HDMI-A male to HDMI Micro-D female
- Adapter DisplayPort male to HDMI Micro-D female
- Adapter USB Type-C<sup>™</sup> male to HDMI Micro-D female
- Adapter DVI-D male to HDMI Micro-D female
- Screwdriver