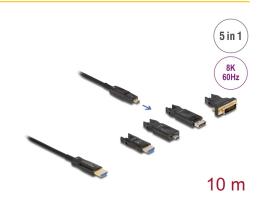

#### 5 in 1 HDMI Cable

On the input side, there is a compact Micro HDMI port; the**included adapters** can be used to connect to a source with USB-C<sup>TM</sup>, DisplayPort, HDMI-A, or DVI and up to 3840 x 2160.

#### Package content

- HDMI cable
- Adapter HDMI-A male to HDMI Micro-D female
- Adapter DisplayPort male to HDMI Micro-D female
- Adapter USB Type-CTM male to HDMI Micro-D female
- Adapter DVI-D male to HDMI Micro-D female
- Screwdriver