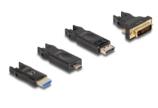

#### 5 in 1 HDMI Cable

On the input side, there is a compact Micro HDMI port; the**included adapters** can be used to connect to a source with USB-C<sup>TM</sup>, DisplayPort, HDMI-A, or DVI and up to 3840 x 2160.

#### Package content

- HDMI cable
- Adapter HDMI-A male to HDMI Micro-D female
- Adapter DisplayPort male to HDMI Micro-D female
- Adapter USB Type-CTM male to HDMI Micro-D female
- Adapter DVI-D male to HDMI Micro-D female
- Screwdriver