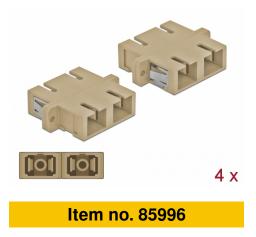

# Delock Optical Fiber Coupler SC Duplex female to SC Duplex female Multi-mode 4 pieces beige

#### Description

With this SC Duplex coupling by Delock, optical fiber male connectors can be easily connected to each other. The coupling enables a direct connection to the optical fiber cable and is suitable for simple mounting in optical fiber connection boxes, cabinets and patch panels.

# Specification

- Connectors:
  - 1 x SC Duplex female >
  - 1 x SC Duplex female
- For multi-mode fiber OM1 / OM2
- Ceramic sleeve
- With dust cover
- Mounting via metal holder or screws
- 2 x mounting holes
- Mounting hole diameter: 2.4 mm
- Pitch of screw hole: ca. 30.7 mm
- Panel cut-out (WxH): ca. 26.6 x 9.5 mm
- Operating temperature: -20 °C ~ 70 °C
- Material: plastic
- Colour: beige
- Dimensions (LxWxH): ca. 34.7 x 25.6 x 9.3 mm

# Package content

• 4 x SC Duplex coupler