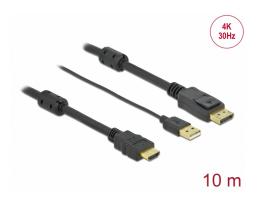

# Delock HDMI to DisplayPort cable 4K 30 Hz 10 m

### **Specification**

- Connectors:
  - 1 x HDMI-A male
  - 1 x USB Type-A male (power supply) >
  - 1 x DisplayPort male
- Signal direction: HDMI input > DisplayPort output
- Chipset: STDP2600
- DisplayPort 1.2 and High Speed HDMI specification
- Cable gauge: 28 AWG
- Cable diameter: ca. 7.2 mm
- Contacts gold-plated
- · Transmission of audio and video signals
- Resolution up to 3840 x 2160 @ 30 Hz (depending on the system and the connected hardware)
- Supports 3D displays (1080p @ 120 Hz)
- 2 x ferrite core
- · Colour: black
- Dimensions of signal amplifier (LxWxH): ca. 8.00 x 2.20 x 1.35 cm
- · Length incl. connectors: ca. 10 m