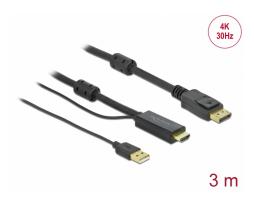

# Delock HDMI to DisplayPort cable 4K 30 Hz 3 m

### **Specification**

- Connectors:
  - 1 x HDMI-A male
  - 1 x USB Type-A male (power supply) >
  - 1 x DisplayPort male
- Signal direction: HDMI input > DisplayPort output
- Chipset: STDP2600
- DisplayPort 1.2 and High Speed HDMI specification
- Cable gauge: 28 AWG
- Cable diameter: ca. 7.2 mm
- · Contacts gold-plated
- Transmission of audio and video signals
- Resolution up to 3840 x 2160 @ 30 Hz (depending on the system and the connected hardware)
- Supports 3D displays (1080p @ 120 Hz)
- 2 x ferrite core
- · Colour: black
- Length incl. connectors: ca. 3 m

#### Interface

Connector 1:

1 x HDMI-A male
1 x USB Type-A male

Connector 2:

1 x DisplayPort male