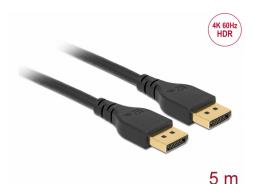

# Delock DisplayPort 1.2 cable 4K 60 Hz 5 m without latch

## **Description**

This DisplayPort cable by Delock can be used to connect devices with DisplayPort interface, e.g. displays, projectors or TVs, to a PC or laptop. The triple shielded cable supports a resolution of up to Ultra HD (4K @ 60 Hz) and is downwards compatible to Full-HD 1080p.

## **Specification**

- Connectors:
  - 1 x DisplayPort male >
  - 1 x DisplayPort male
- DisplayPort 1.2 specification
- Pin 20 not connected
- Cable gauge: 30 AWG
- Cable diameter: ca. 7.5 mm
- · Copper conductor
- Triple shielded cable
- · Contacts gold-plated
- Transmission of audio and video signals
- Data transfer rate up to 21.6 Gbps
- Resolution up to 3840 x 2160 @ 60 Hz
   (depending on the system and the connected hardware)
- Supports HDR
- Supports HDCP 1.4 and 2.2
- Supports colour sampling in 4:4:4, 4:2:2 and 4:2:0 format
- Colour: black
- Length incl. connectors: ca. 5 m