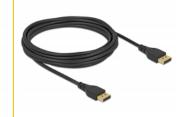

#### Slim plug

Thanks to the missing latch, the plugs are a bit slimmer than standard DisplayPort plugs, so several ports can be used simultaneously. In addition, the plugs can be removed more easily from hard-to-reach DisplayPort ports, e.g. on the rear side of a monitor.