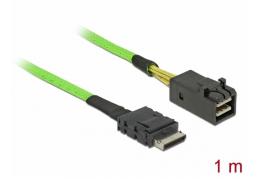

## Description

This OCuLink cable by Delock can be used to connect internal devices, e.g. a backplane with SFF-8643 connector to a controller with OCuLink SFF-8611 connector.

### Specification

- Connectors:
  - 1 x OCuLink SFF-8611 male >
  - 1 x SFF-8643 male
- Compliant to SFF-9402 specification 1.1
- Supports PCI Express 3.0 protocol
- Data transfer rate up to 32 Gbps
- Impedance: 85 Ohm
- Cable gauge: 33 AWG
- Cable length incl. connectors: ca. 1 m

# Interface

| Connector 1: | 1 x OCuLink SFF-8611 male     |
|--------------|-------------------------------|
| Connector 2: | 1 x Mini SAS HD SFF-8643 male |