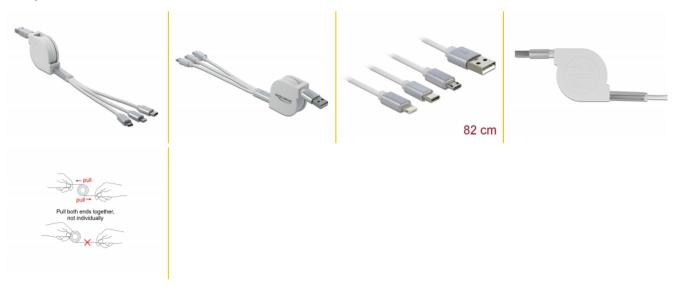

#### **Flexible**

The charging cable can be pulled out in four stages and thus offers different cable lengths, depending on requirements.

• Length incl. connectors: ca. 98 cm (total incl. housing) retracted:

USB-A Host-cable ca. 3.0 cm

3 Device-cable ca. 15.9 cm

extended:

USB-A Host-cable ca. 39.2 cm

3 Device-cable ca. 53.5 cm