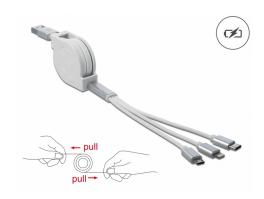

### **Description**

This practical 3 in 1 retractable cable by Delock can be connected to a power source with USB-A connection and can be used to charge various devices with Lightning™, Micro USB or USB Type-C™ interface. Charging three devices at the same time is also supported, whereby the total output current of 2 A is then distributed over all lines.

Due to its small size, the Delock charging cable is a practical companion on the go and always at hand. A knotting of the cables is avoided by its winding mechanism.

#### **Flexible**

The charging cable can be pulled out in four stages and thus offers different cable lengths, depending on requirements.