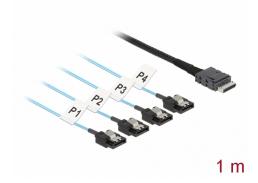

# Delock Cable OCuLink SFF-8611 > 4 x SATA 7 pin 1 m metal

#### Description

This OCuLink cable by Delock can be used to connect internal SATA devices, e.g. a controller with OCuLink connector to 4 HDDs with SATA ports. The metal clips on the SATA connectors provide a snap-in connection.