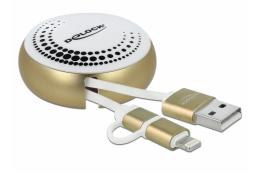

# Delock USB 2 in 1 Retractable Cable Type-A to Micro-B and Lightning<sup>™</sup> white / gold

## Description

This practical retractable cable by Delock can be connected to a PC or laptop with USB-A port and can be used to transfer data and charge the connected device.

#### Useful companion

Due to its small size, the cable is a practical companion on the go and always at hand. A knotting of the cables is avoided by its winding mechanism.

#### Flexible

The cable can be pulled out in five stages and thus offers different cable lengths, depending on requirements.