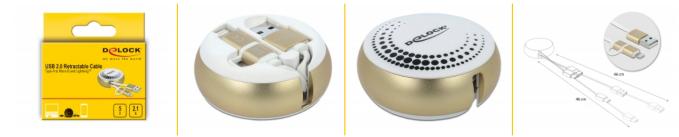

# Specification

- Connectors:
  - 1 x USB 2.0 Type-A male >
  - 1 x USB 2.0 Type Micro-B male
  - 1 x 8 pin Apple Lightning<sup>™</sup> male
- Maximum output current: 2.1 A
- Voltage: max. 5 V
- Cable gauge:
  28 AWG data line
  24 AWG power line
- Flat cable
- Connector with metal housing
- Colour: white / gold
- Dimensions of housing (DxH): ca. 5.6 x 2.3 cm
- Length incl. connectors: ca. 92 cm (total incl. housing)
  USB-A Host-cable ca. 46 cm
  USB Micro-B + Lightning cable ca. 46 cm

### Images