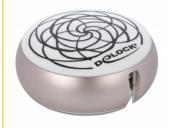

#### **Useful companion**

Due to its small size, the cable is a practical companion on the go and always at hand. A knotting of the cables is avoided by its winding mechanism.

#### **Flexible**

The cable can be pulled out in five stages and thus offers different cable lengths, depending on requirements.

#### Item no. 85817

EAN: 4043619858170 Country of origin: China Package: Retail Box

## **Specification**

- Connectors:
  - 1 x USB 2.0 Type-A male >
  - 1 x 8 pin Apple Lightning™ male
- Maximum output current: 2.1 A
- Voltage: max. 5 V
- · Cable gauge:
  - 28 AWG data line
  - 24 AWG power line
- Flat cable
- · Connector with metal housing
- Colour: white / pale pink
- Dimensions of housing (DxH): ca. 5.6 x 2.3 cm
- Length incl. connectors: ca. 92 cm (total incl. housing)
  USB-A Host-cable ca. 46 cm
  Lightning cable ca. 46 cm