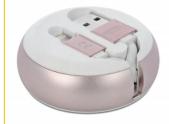

# Delock USB Retractable Cable Type-A to Lightning™ white / pale pink

#### **Useful companion**

Due to its small size, the cable is a practical companion on the go and always at hand. A knotting of the cables is avoided by its winding mechanism.

#### **Flexible**

The cable can be pulled out in five stages and thus offers different cable lengths, depending on requirements.

## **Specification**

- Connectors:
  - 1 x USB 2.0 Type-A male >
  - 1 x 8 pin Apple Lightning™ male
- Maximum output current: 2.1 A
- Voltage: max. 5 V
- · Cable gauge:
  - 28 AWG data line
  - 24 AWG power line
- Flat cable
- · Connector with metal housing
- Colour: white / pale pink
- Dimensions of housing (DxH): ca. 5.6 x 2.3 cm
- Length incl. connectors: ca. 92 cm (total incl. housing)
  USB-A Host-cable ca. 46 cm
  Lightning cable ca. 46 cm