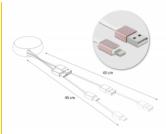

#### **Flexible**

The cable can be pulled out in five stages and thus offers different cable lengths, depending on requirements.

## **Specification**

- Connectors:
  - 1 x USB 2.0 Type-A male >
  - 1 x 8 pin Apple Lightning™ male
- Maximum output current: 2.1 A
- Voltage: max. 5 V
- · Cable gauge:
  - 28 AWG data line
  - 24 AWG power line
- Flat cable
- · Connector with metal housing
- Colour: white / pale pink
- Dimensions of housing (DxH): ca. 5.6 x 2.3 cm
- Length incl. connectors: ca. 92 cm (total incl. housing)
  USB-A Host-cable ca. 46 cm
  Lightning cable ca. 46 cm