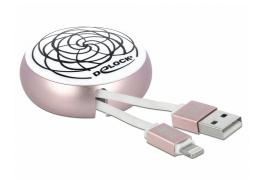

# Delock USB Retractable Cable Type-A to Lightning™ white / pale pink

#### **Useful companion**

Due to its small size, the cable is a practical companion on the go and always at hand. A knotting of the cables is avoided by its winding mechanism.

#### **Flexible**

The cable can be pulled out in five stages and thus offers different cable lengths, depending on requirements.

## **Specification**

- Connectors:
  - 1 x USB 2.0 Type-A male >
  - 1 x 8 pin Apple Lightning™ male
- Maximum output current: 2.1 A
- Voltage: max. 5 V
- · Cable gauge:
  - 28 AWG data line
  - 24 AWG power line
- Flat cable
- · Connector with metal housing
- Colour: white / pale pink
- Dimensions of housing (DxH): ca. 5.6 x 2.3 cm
- Length incl. connectors: ca. 92 cm (total incl. housing)
  USB-A Host-cable ca. 46 cm
  Lightning cable ca. 46 cm