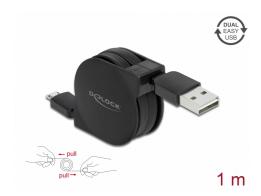

# Delock Retractable Cable EASY-USB 2.0 Type-A to EASY-USB 2.0 Type Micro-B black

## **Description**

This practical retractable cable by Delock with EASY-USB Type-A male and EASY-USB Type Micro-B male can be plugged into the appropriated USB female port in **both directions**. Thus the male connector can be used both-sided which makes the plug in easier.

#### **Useful companion**

Due to its small size, the cable is a practical companion on the go and always at hand. A knotting of the cables is avoided by its **winding mechanism**.

#### **Flexible**

The cable can be pulled out in **five stages** and thus offers different cable lengths, depending on requirements.

### **Specification**

- Connectors:
  - 1 x USB 2.0 Type-A reversible male >
  - 1 x USB 2.0 Type Micro-B reversible male
- Maximum output current: 2.1 A
- Voltage: max. 5 V
- · Cable gauge:
  - 28 AWG data line
  - 24 AWG power line
- Data transfer rate up to 480 Mbps
- Flat cable
- · Contacts gold-plated
- · Colour: black
- Length incl. connectors: ca. 1 m (total incl. housing)