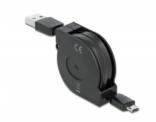

# Delock Retractable Cable EASY-USB 2.0 Type-A to EASY-USB 2.0 Type Micro-B black

## **Description**

This practical retractable cable by Delock with EASY-USB Type-A male and EASY-USB Type Micro-B male can be plugged into the appropriated USB female port in **both directions**. Thus the male connector can be used both-sided which makes the plug in easier.

#### **Useful companion**

Due to its small size, the cable is a practical companion on the go and always at hand. A knotting of the cables is avoided by its **winding mechanism**.

#### **Flexible**

The cable can be pulled out in **five stages** and thus offers different cable lengths, depending on requirements.

### **Specification**

- Connectors:
  - 1 x USB 2.0 Type-A reversible male >
  - 1 x USB 2.0 Type Micro-B reversible male
- Maximum output current: 2.1 A
- Voltage: max. 5 V
- · Cable gauge:
  - 28 AWG data line
  - 24 AWG power line
- Data transfer rate up to 480 Mbps
- Flat cable
- · Contacts gold-plated
- · Colour: black
- Length incl. connectors: ca. 1 m (total incl. housing)