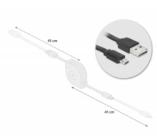

# Delock Retractable Cable EASY-USB 2.0 Type-A to EASY-USB 2.0 Type Micro-B black

## **Description**

This practical retractable cable by Delock with EASY-USB Type-A male and EASY-USB Type Micro-B male can be plugged into the appropriated USB female port in **both directions**. Thus the male connector can be used both-sided which makes the plug in easier.

### **Specification**

- Connectors:
  - 1 x USB 2.0 Type-A reversible male >
  - 1 x USB 2.0 Type Micro-B reversible male
- Maximum output current: 2.1 A
- Voltage: max. 5 V
- · Cable gauge:
  - 28 AWG data line
  - 24 AWG power line
- Data transfer rate up to 480 Mbps
- Flat cable
- · Contacts gold-plated
- · Colour: black
- Length incl. connectors: ca. 1 m (total incl. housing)