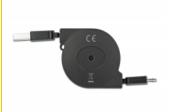

# Delock Retractable Cable EASY-USB 2.0 Type-A to EASY-USB 2.0 Type Micro-B black

## **Description**

This practical retractable cable by Delock with EASY-USB Type-A male and EASY-USB Type Micro-B male can be plugged into the appropriated USB female port in **both directions**. Thus the male connector can be used both-sided which makes the plug in easier.

#### **Useful companion**

Due to its small size, the cable is a practical companion on the go and always at hand. A knotting of the cables is avoided by its **winding mechanism**.

#### **Flexible**

The cable can be pulled out in **five stages** and thus offers different cable lengths, depending on requirements.