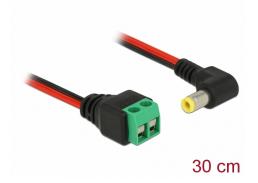

# Delock Cable DC 5.5 x 2.5 mm male to Terminal Block 2 pin 30 cm angled

#### **Description**

This terminal block cable by Delock can be used to connect bare wires. Thus the cable is not only convenient for special industry applications, but also for the hobby area, e.g. railway modelling. Various devices with a suitable DC power connector can be connected to the cable and are supplied with power individually (depending on the requirements of the device).

#### **Specification**

- Connectors:
  - 1 x DC 5.5 x 2.5 mm male angled
  - 1 x 2 pin terminal block
- · Positive pole inside, negative pole outside
- DC pin length: ca. 11 mm
- Pitch: 5.00 mm
- Length without connectors: ca. 30 cm