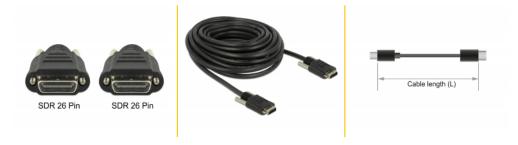

#### **Specification**

- Connectors:
  - 1 x Honda SDR 26 pin plug with screws >
  - 1 x Honda SDR 26 pin plug with screws
- Screw type: M2-0.4-6q
- Screw distance: ca. 19.5 mm
- Camera Link 1.2 specification
- Supports Power over Camera Link (PoCL)
- Voltage: 12 V
- Cable gauge:
  - 28 AWG data line
  - 24 AWG power line
- Cable diameter: ca. 9.5 mm
- Copper conductor
- Gold-plated connectors
- Data transfer rate up to:
  - Base Configuration 2.04 Gb/s
  - Medium Configuration 4.08 Gb/s
  - Full Configuration 5.44 Gb/s
- · Colour: black

#### Interface

| Connector 1: | 1 x Honda SDR 26 pin plug with screws |
|--------------|---------------------------------------|
| Connector 2: | 1 x Honda SDR 26 pin plug with screws |