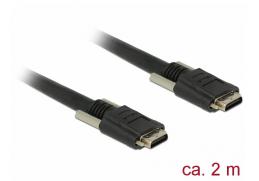

# Delock Cable Camera Link SDR plug > SDR plug PoCL 2 m black

• Length incl. connectors (L): ca. 2 m