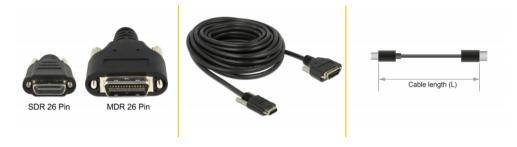

#### **Specification**

- Connectors:
  - 1 x MDR 26 pin plug with screws >
  - 1 x Honda SDR 26 pin plug with screws
- Screw type:
  - MDR plug #4-40 UNC
  - SDR plug M2-0.4-6g
- · Screw distance:
  - MDR plug ca. 31.5 mm
  - SDR plug ca. 19.5 mm
- Camera Link 1.2 specification
- Supports Power over Camera Link (PoCL)
- · Voltage: 12 V
- Cable gauge:
  - 28 AWG data line
  - 24 AWG power line
- Cable diameter: ca. 9.5 mm
- Copper conductor
- Gold-plated connectors
- Data transfer rate up to:

### Interface

| Connector 1: | 1 x MDR 26 Pin Stecker mit Schrauben  |
|--------------|---------------------------------------|
| Connector 2: | 1 x Honda SDR 26 pin plug with screws |