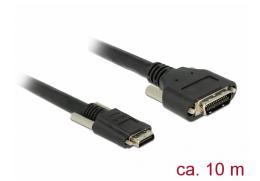

# Delock Cable Camera Link MDR plug > SDR plug PoCL 10 m black

#### **Specification**

- Connectors:
  - 1 x MDR 26 pin plug with screws >
  - 1 x Honda SDR 26 pin plug with screws
- Screw type:
  - MDR plug #4-40 UNC
  - SDR plug M2-0.4-6g
- · Screw distance:
  - MDR plug ca. 31.5 mm
  - SDR plug ca. 19.5 mm
- Camera Link 1.2 specification
- Supports Power over Camera Link (PoCL)
- · Voltage: 12 V
- Cable gauge:
  - 28 AWG data line
  - 24 AWG power line
- Cable diameter: ca. 9.5 mm
- Copper conductor
- Gold-plated connectors
- Data transfer rate up to:

Base Configuration 2.04 Gb/s Medium Configuration 4.08 Gb/s Full Configuration 5.44 Gb/s

- Colour: black
- Length incl. connectors (L): ca. 10 m