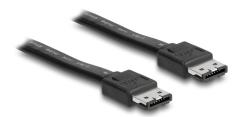

# Delock Cable eSATA 3 Gb/s receptacle > eSATA receptacle 1 m black

### Description

This eSATA cable by Delock is used to connect various SATA devices with eSATA connectors, such as external hard drives.

1 m

## **Specification**

- Connectors:
  - 1 x eSATA 3 Gb/s 7 pin receptacle >
  - 1 x eSATA 3 Gb/s 7 pin receptacle
- Data transfer rate up to 3 Gb/s
- Cable gauge: 26 AWG
- · Colour: black
- Length incl. connectors (L): ca. 1 m