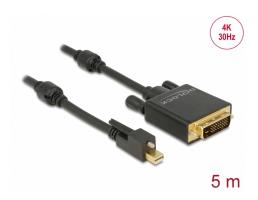

# Delock Cable mini DisplayPort 1.2 male with screw > DVI male 4K 30 Hz Active 5 m black

#### Description

This cable by Delock allows the connection of a DVI display via a mini DisplayPort interface. It supports a resolution of up to Ultra HD (4K) and is backwards compatible to Full-HD 1080p. The screw of the mini DisplayPort connector secures the connection and prevents accidental unplugging of the cable.

#### **Specification**

- Connectors:
  - 1 x mini DisplayPort 20 pin male with screw >
  - 1 x DVI 24+1 male with screws
- DVI-D (Single Link), VGA not wired
- Input = mini DisplayPort; Output = DVI
- Screw type: #4-40, thread type UNC, thread class 3A, American Standard Screw
- Chipset: Parade PS176
- DisplayPort 1.2 specification
- Cable gauge: 32 AWG
- Cable diameter: ca. 5.5 mm
- Gold-plated connectors
- Active cable, for graphics cards with DP and DP++ output
- Resolution up to 2560 x 1600 @ 60 Hz / 3840 x 2160 @ 30 Hz / 4096 x 2160
  24 Hz (depending on the system and the connected hardware)
- Supports HDCP 1.3
- Supports Eyefinity
- 2 x ferrite core
- Length incl. connectors (L): ca. 5 m
- · Colour: black