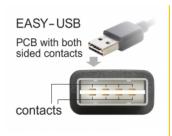

#### Description

This cable by Delock with EASY-USB male can be plugged into the USB-A female port in both directions. Thus the male port can be used both-sided and make the plug in easily.