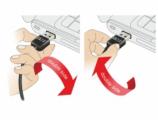

#### Description

This cable by Delock with EASY-USB male can be plugged into the USB-A female port in both directions. Thus the male port can be used both-sided and make the plug in easily.