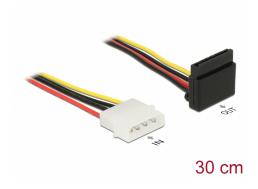

# Delock Power Cable SATA 15 pin receptacle > 4 pin Molex male metal 30 cm

#### **Description**

This power cable by Delock can be connected to a 4 pin Molex power connector of a power supply unit and enables the power supply of a drive with SATA 15 pin interface. The metal clip on the SATA receptacle ensures that the cable reliably clicks into place.

#### **Specification**

Connectors:

1 x SATA 15 pin power receptacle upwards angled >

1 x Molex 4 pin male

Voltage: 5 V + 12 V

• Cable gauge: 18 AWG

• Length incl. connectors: ca. 30 cm