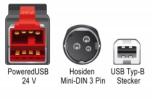

#### Specification

- Connectors:
  1 x PoweredUSB male 24 V >
  - 1 x USB Type-B male +
  - 1 x Hosiden Mini-DIN 3 pin power male
- PoweredUSB specification
- Voltage: 24 V
- Cable gauge:
  26 AWG data line
  20 AWG power line
- Cable diameter: ca. 6.5 mm
- Cable double shielded
- Data transfer rate up to 480 Mbps
- Colour: black
- Length incl. connectors (L): ca. 2 m

#### General

| Specification: | PoweredUSB                                                 |
|----------------|------------------------------------------------------------|
| Interface      |                                                            |
| Connector 1:   | 1 x PoweredUSB male 24 V                                   |
| Connector 2:   | 1 x Hosiden Mini-DIN 3 pin male<br>1 x USB 2.0 Type-B male |