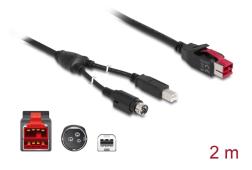

# Delock PoweredUSB cable male 24 V > USB Type-B male + Hosiden Mini-DIN 3 pin male 2 m for POS printers and terminals

#### Specification

- Connectors:
  1 x PoweredUSB male 24 V >
  - 1 x USB Type-B male +
  - 1 x Hosiden Mini-DIN 3 pin power male
- PoweredUSB specification
- Voltage: 24 V
- Cable gauge:
  26 AWG data line
  20 AWG power line
- Cable diameter: ca. 6.5 mm
- Cable double shielded
- Data transfer rate up to 480 Mbps
- Colour: black
- Length incl. connectors (L): ca. 2 m