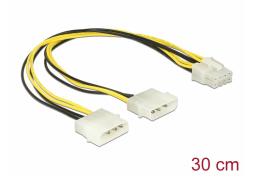

# Delock Power cable 2 x 4 pin Molex male > 8 pin EPS male 30 cm

## **Description**

This power cable by Delock can be used for the power supply of a mainboard with 8 pin EPS (12 V) interface to a power supply unit with 4 pin Molex female port. In case of high power consumption of the mainboard, both Molex plugs can be connected to the power supply.

## **Specification**

- · Connectors:
  - 2 x 4 pin Molex male >
  - 1 x 8 pin EPS male
- 12 V voltage supply
- Cable gauge: 20 AWG
- Length incl. connectors: ca. 30 cm