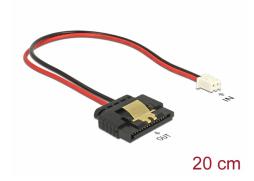

# Delock Cable Power 2 pin female > 1 x SATA 15 pin receptacle (5 V) metal clip 20 cm

## **Description**

This cable by Delock enables the power supply of a device equipped with a SATA 15 pin receptacle over one free 2 pin power connector on the motherboard, as available e.g. on the Banana Pi. The metal clip on the SATA receptacle ensure that the cable reliably clicks into place.

### **Specification**

- Connectors:
  - 1 x 2 pin female >
  - 1 x SATA 15 pin receptacle
- Pitch: 2.50 mm
- Voltage: 5 V
- Cable gauge: 24 AWG
- Applicable e.g. with Banana Pi
- Length incl. connectors: ca. 20 cm