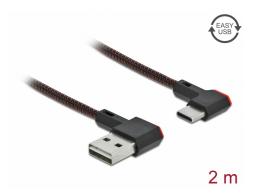

# Delock EASY-USB 2.0 Cable Type-A male to USB Type-C™ male angled left / right 2 m black

#### **Specification**

- Connectors:
  - 1 x USB 2.0 Type-A reversible male >
  - 1 x USB 2.0 Type-C male
- USB-A male port usable in both directions
- · With nylon braid
- Cable gauge:
  - 28 AWG data line
  - 24 AWG power line
- Cable diameter: ca. 3.5 mm
- · Contacts gold-plated
- · Colour: black
- Length incl. connectors: ca. 2 m