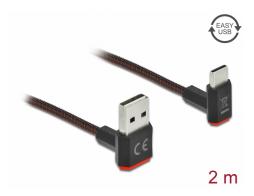

# Delock EASY-USB 2.0 Cable Type-A male to USB Type-C<sup>™</sup> male angled up / down 2 m black

#### **Description**

This cable by Delock with EASY-USB Type-A male and USB-CTM male can be plugged into the appropriated USB female port in both directions. Thus the male connector can be used both-sided which makes the plug in easier.

#### **Specification**

- Connectors:
  - 1 x USB 2.0 Type-A reversible male >
  - 1 x USB 2.0 Type-C male
- USB-A male port usable in both directions
- · With nylon braid
- Cable gauge:
  - 28 AWG data line
  - 24 AWG power line
- Cable diameter: ca. 3.5 mm
- Contacts gold-plated
- · Colour: black
- Length incl. connectors: ca. 2 m