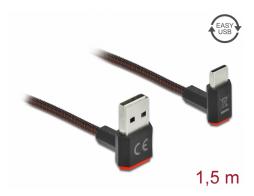

# Delock EASY-USB 2.0 Cable Type-A male to USB Type-C™ male angled up / down 1.5 m black

#### Description

This cable by Delock with EASY-USB Type-A male and USB-C™ male can be plugged into the appropriated USB female port in both directions. Thus the male connector can be used both-sided which makes the plug in easier.

#### **Specification**

- Connectors:
  - 1 x USB 2.0 Type-A reversible male >
  - 1 x USB 2.0 Type-C male
- USB-A male port usable in both directions
- · With nylon braid
- Cable gauge:
  - 28 AWG data line
  - 24 AWG power line
- Cable diameter: ca. 3.5 mm
- · Contacts gold-plated
- · Colour: black
- Length incl. connectors: ca. 1.5 m