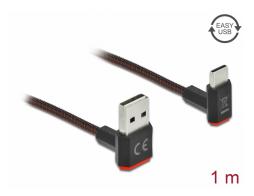

# Delock EASY-USB 2.0 Cable Type-A male to USB Type-C<sup>™</sup> male angled up / down 1 m black

#### **Specification**

- Connectors:
  - 1 x USB 2.0 Type-A reversible male >
  - 1 x USB 2.0 Type-C male
- USB-A male port usable in both directions
- · With nylon braid
- Cable gauge:
  - 28 AWG data line
  - 24 AWG power line
- Cable diameter: ca. 3.5 mm
- · Contacts gold-plated
- · Colour: black
- Length incl. connectors: ca. 1 m