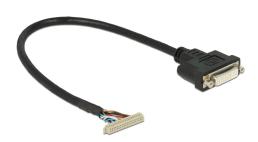

#### **Description**

With this connection cable by Delock one DVI monitor can be operated on the Delock Mini PCIe module 95255 or 95256.

ca. 31 cm

### **Specification**

- · Connectors:
- 1 x 40 pin 1.25 mm (40 DP) pin header >
- 1 x DVI 24+5 female with nuts
- DVI-D (Single Link), VGA not wired
- Cable length incl. connector: ca. 31 cm

## Interface

| Connector 1: | 1 x 40 pin 1.25 mm (40 DP) pin header |
|--------------|---------------------------------------|
| Connector 2: | 1 x DVI 24+5 female with nuts         |