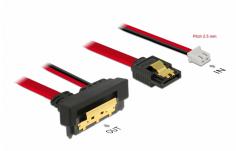

# Delock Cable SATA 6 Gb/s 7 pin receptacle + 2 pin power female > SATA 22 pin receptacle downwards angled (5 V) metal 30 cm

## **Description**

This cable by Delock enables the connection of a device with 22 pin SATA interface over a free SATA 7 pin port and a free 2 pin power interface of the motherboard, as available e.g. on the Banana Pi. The metal clips on the SATA receptacles ensure that the cable reliably clicks into place.

## **Specification**

- · Connectors:
  - 1 x SATA 6 Gb/s 7 pin receptacle + 1 x 2 pin power female >
  - 1 x SATA 6 Gb/s 22 pin receptacle downwards angled
- Pitch: 2.50 mm
- Data transfer rate up to 6 Gb/s
- Downwards compatible to SATA 1.5 Gb/s and 3 Gb/s
- Voltage: 5 V
- · Cable gauge:
  - 26 AWG data line
  - 20 AWG power line
- Applicable e.g. with Banana Pi
- Length incl. connectors: ca. 30 cm