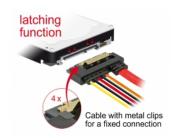

## **Description**

This cable by Delock enables the connection of a device with 22 pin SATA interface over a free SATA 7 pin port and a free 2 pin power interface of the motherboard, as available e.g. on the Banana Pi. The metal clips on the SATA receptacles ensure that the cable reliably clicks into place.