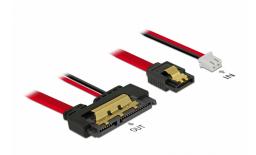

# Delock Cable SATA 6 Gb/s 7 pin receptacle + 2 pin power female > SATA 22 pin receptacle straight (5 V) metal 30 cm

## **Description**

This cable by Delock enables the connection of a device with 22 pin SATA interface over a free SATA 7 pin port and a free 2 pin power interface of the motherboard, as available e.g. on the Banana Pi. The metal clips on the SATA receptacles ensure that the cable reliably clicks into place.

### **Specification**

- · Connectors:
  - 1 x SATA 6 Gb/s 7 pin receptacle + 1 x 2 pin power female >
  - 1 x SATA 6 Gb/s 22 pin receptacle straight
- Pitch: 2.50 mm
- Data transfer rate up to 6 Gb/s
- Downwards compatible to SATA 1.5 Gb/s and 3 Gb/s
- Voltage: 5 V
- · Cable gauge:
  - 26 AWG data line
  - 20 AWG power line
- Applicable e.g. with Banana Pi
- Length incl. connectors: ca. 30 cm