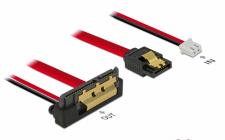

# Delock Cable SATA 6 Gb/s 7 pin receptacle + 2 pin power female > SATA 22 pin receptacle downwards angled (5 V) metal 20 cm

### Description

This cable by Delock enables the connection of a device with 22 pin SATA interface over a free SATA 7 pin port and a free 2 pin power interface of the motherboard, as available e.g. on the Banana Pi. The metal clips on the SATA receptacles ensure that the cable reliably clicks into place.

### Specification

- Connectors:
  1 x SATA 6 Gb/s 7 pin receptacle + 1 x 2 pin power female >
  1 x SATA 6 Gb/s 22 pin receptacle downwards angled
- Pitch: 2.50 mm
- Data transfer rate up to 6 Gb/s
- Downwards compatible to SATA 1.5 Gb/s and 3 Gb/s
- Voltage: 5 V
- Cable gauge:

26 AWG data line

20 AWG power line

- Applicable e.g. with Banana Pi
- Length incl. connectors: ca. 20 cm