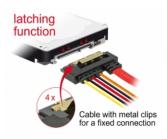

### Description

This cable by Delock enables the connection of a device with 22 pin SATA interface over a free SATA 7 pin port and a free 2 pin power interface of the motherboard, as available e.g. on the Banana Pi. The metal clips on the SATA receptacles ensure that the cable reliably clicks into place.