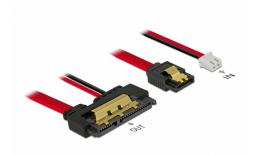

# Delock Cable SATA 6 Gb/s 7 pin receptacle + 2 pin power female > SATA 22 pin receptacle straight (5 V) metal 10 cm

## Description

This cable by Delock enables the connection of a device with 22 pin SATA interface over a free SATA 7 pin port and a free 2 pin power interface of the motherboard, as available e.g. on the Banana Pi. The metal clips on the SATA receptacles ensure that the cable reliably clicks into place.

## **Specification**

- · Connectors:
  - 1 x SATA 6 Gb/s 7 pin receptacle + 1 x 2 pin power female >
  - 1 x SATA 6 Gb/s 22 pin receptacle straight
- Pitch: 2.50 mm
- Data transfer rate up to 6 Gb/s
- Downwards compatible to SATA 1.5 Gb/s and 3 Gb/s
- Voltage: 5 V
- · Cable gauge:
  - 26 AWG data line
  - 20 AWG power line
- Applicable e.g. with Banana Pi
- Length incl. connectors: ca. 10 cm