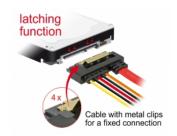

## Description

This cable by Delock enables the connection of a device with 22 pin SATA interface over a free SATA 7 pin port and a free 2 pin power interface of the motherboard, as available e.g. on the Banana Pi. The metal clips on the SATA receptacles ensure that the cable reliably clicks into place.