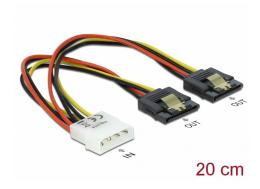

# Delock Cable Power Molex 4 pin male > 2 x SATA 15 pin receptacle metal 20 cm

#### **Description**

This cable by Delock enables the power supply of two devices equipped with a SATA 15 pin receptacle over one free Molex 4 pin power connector on the power supply. The metal clips on the SATA receptacles ensure that the cable reliably clicks into place.

#### **Specification**

- Connectors:
  - 1 x Molex 4 pin male >
  - 2 x SATA 15 pin receptacle
- Voltage: 5 V + 12 V
- Cable gauge: 18 AWG
- Length incl. connectors: ca. 20 cm