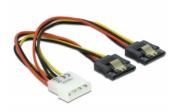

# Delock Cable Power Molex 4 pin male > 2 x SATA 15 pin receptacle metal 20 cm

#### **Description**

This cable by Delock enables the power supply of two devices equipped with a SATA 15 pin receptacle over one free Molex 4 pin power connector on the power supply. The metal clips on the SATA receptacles ensure that the cable reliably clicks into place.

#### **Specification**

- Connectors:
  - 1 x Molex 4 pin male >
  - 2 x SATA 15 pin receptacle
- Voltage: 5 V + 12 V
- Cable gauge: 18 AWG
- Length incl. connectors: ca. 20 cm